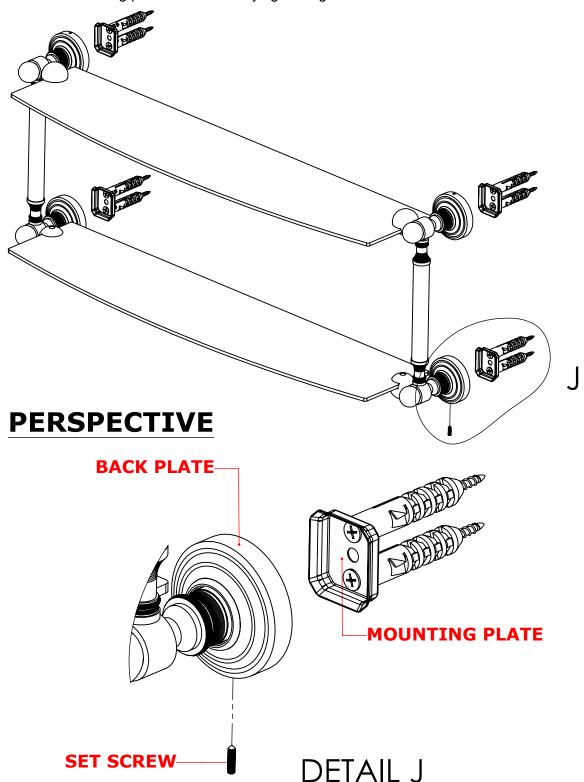

### **PERSPECTIVE**

WP-34-18

### **Step 2:** Attach Bracket to Mounting Plate.

Place bracket on mounting plate and secure by tightening set screw as shown below.