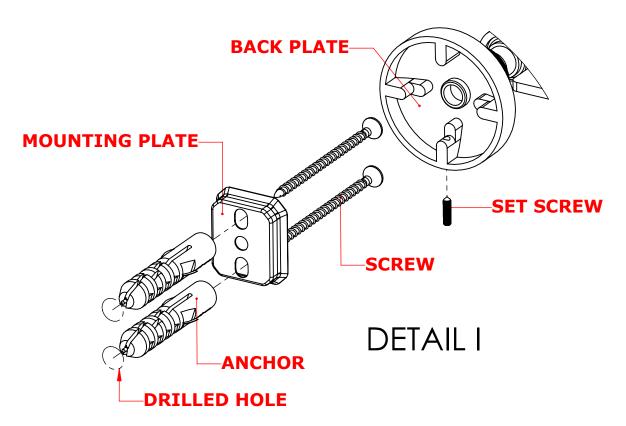

#### Step 1: Drill holes in Wall for screw anchors and attach Mounting Plate to Wall

Determine your desired location for installation and make a mark for the location of the mounting plate. Remove mounting plate from backplate by loosening set screw in backplate as pictured below. Place center hole of mounting plate over mark made above. Make 2 marks where mounting screws will be placed as shown below. Drill hole at each of the marks. (You may substitute other style mounting anchors or screws if desired). Place anchors into the holes made. Place mounting plate over holes and secure to mounting surface using screws as shown below.