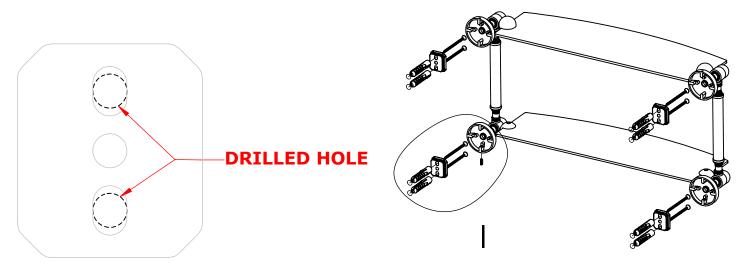

#### Step 1: Drill holes in Wall for screw anchors and attach Mounting Plate to Wall

Determine your desired location for installation and make a mark for the location of the mounting plate. Remove mounting plate from backplate by loosening set screw in backplate as pictured below. Place center hole of mounting plate over mark made above. Make 2 marks where mounting screws will be placed as shown below. Drill hole at each of the marks. (You may substitute other style mounting anchors or screws if desired). Place anchors into the holes made. Place mounting plate over holes and secure to mounting surface using screws as shown below.